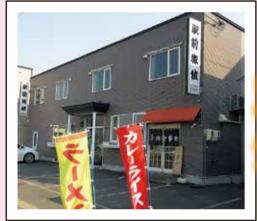

## 駅前旅館

住所:上川郡剣淵町仲町2-4 TEL: 0165-34-2346 営業時間:午前11:00~午後8:30 ラストオーダー 午後8:15

定休日:毎週水曜日

食堂を開業して15年ほどになる駅前旅館に伺いました。道内各地か らお客さまが集まりランチ時には平均70~80人ほどの来店客がある 人気ぶり!元々は昭和53年に先代が創業した旅館でしたが、現在はほ ぼ食堂一本でやっており、満席になると旅館の部屋を個室として利用し、 多くのお客さまに対応しています。

#### ○メニュ-

ラーメンは、醤油ラーメン、チャーシューラーメン。カレーライスはポー -、エビフライカレー、カツカレー。その他に食後のコーヒーもあり ます。また、午後5時からの追加メニューもあり、とんかつやエビフライ、 餃子など様々なメニューがあり、要チェックです!!

#### ○おすすめ

人気メニューは「ラーメン&カレーセット サラダ付き」。カレーもラーメンも一人前なのにこれで900円!!柔らかくホロホロとほぐれる豚 角煮が乗ったコクのあるカレーと、豚骨ベースで醤油味のラーメンを一

度に食べられるの でおすすめです。 その他夜のメニュ ーのとんかつな ども人気があり ます♪

100円増で 大盛りに

旨すぜてご麺

味よし食堂

住所:上川郡下川町錦町24番地

TEL: 01655-4-2521