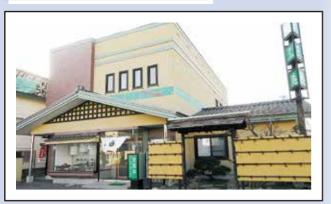

# 徳

和寒駅から徒歩で約5分、国道40号線から少し西側にあるお店で「鮨三徳」と大きく看板が出ています。 現在3代目の店主が、お寿司、ラーメン、そばなど、先代からの味やメニューを受け継ぎました。

三徳 (さんとく) の名前の由来 (安い・量が多い・美味しいの3つの得) のもと、お客さまに安くて、量が多く、 美味しいものを提供しています。

この店名はお客さまがつけてくれたそうです。

店内も落ち着いた雰囲気で居心地のよいお店です。

#### ○メニュ-

お寿司がメインのお店ですが、各種麺類・飯物等、幅広く揃ってい ます。

どのメニューも新鮮な食材を使用しており、先代から続いているお

寿司や地元のそば粉を使ったそ ばも種類が豊富です!

#### ○おすすめ

かみかわ地

とても種類が豊富で、中でも オススメの「海の幸ラーメン」は エビ・イカ・ホタテ・アサリ・ワ カメ(季節によって具材が変わり ます)などが<mark>入っ</mark>ており、とんこ つべース<mark>のスープが</mark>具材とマッチ しておす<mark>すめのラー</mark>メンです。